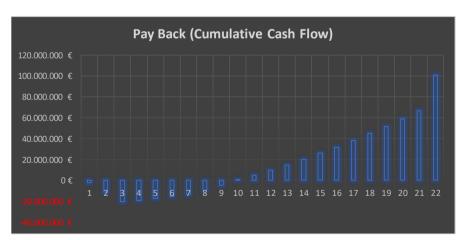

### **FINANCIAL OUTPUT**

|                                                    |               | 1            | 2             | 3             | 4            | 5           | 6           | 7           | 8            |
|----------------------------------------------------|---------------|--------------|---------------|---------------|--------------|-------------|-------------|-------------|--------------|
| CASH FLOW                                          |               | 2023         | 2024          | 2025          | 2026         | 2027        | 2028        | 2029        | 2030         |
| EBIT                                               | 141.849.017€  | -183.548€    | -917.741€     | 3.066.761 €   | 3.365.012€   | 3.679.770€  | 4.011.908 € | 4.362.344 € | 4.732.043 €  |
| TAXES                                              | -32.733.072 € | 0€           | 0€            | -18.432 €     | -570.180 €   | -661.018€   | -757.156€   | -858.900 €  | -966.573€    |
| NOPAT                                              | 109.115.944€  | -183.548 €   | -917.741 €    | 3.048.329 €   | 2.794.832 €  | 3.018.753€  | 3.254.752 € | 3.503.443 € | 3.765.470 €  |
| D&A                                                | 36.709.652€   | 183.548 €    | 917.741 €     | 1.835.483 €   | 1.835.483 €  | 1.835.483 € | 1.835.483 € | 1.835.483 € | 1.835.483 €  |
| CF - INVESTMENTS                                   |               |              |               |               |              |             |             |             |              |
| CAPEX                                              | -36.709.652 € | -3.670.965€  | -14.683.861€  | -18.354.826€  | 0€           | 0€          | 0€          | 0€          | 0€           |
| CF - INVESTMENTS                                   |               | -3.670.965€  | -14.683.861€  | -18.354.826 € | 0€           | 0€          | 0€          | 0€          | 0€           |
|                                                    |               |              |               |               |              |             |             |             |              |
| FREE CASH FLOW                                     | 109.115.944 € | -3.670.965 € | -14.683.861 € | -13.471.014 € | 4.630.315 €  | 4.854.235 € | 5.090.234 € | 5.338.926 € | 5.600.953 €  |
| CF - DEBT                                          |               |              |               |               |              |             |             |             |              |
| NEW DEBT                                           | 14.683.861 €  | 1.468.386€   | 5.873.544€    | 7.341.930 €   | 0€           | 0€          | 0€          | 0€          | 0€           |
| Initial Cash Endowment                             |               | 2.823.819 €  | 0€            | 0€            | 0€           | 0€          | 0€          | 0€          | 0€           |
| DEBT SERVICE (Interests + Principal + Opening Fee) | -25.600.588 € | -177.523€    | -880.273€     | -1.738.521 €  | -1.701.811€  | -1.701.811€ | -1.701.811€ | -1.701.811€ | -1.701.811€  |
| CF - DEBT                                          |               | 4.114.682 €  | 4.993.271€    | 5.603.409 €   | -1.701.811 € | -1.701.811€ | -1.701.811€ | -1.701.811€ | -1.701.811 € |
| CF - SHAREHOLDERS                                  |               |              |               |               |              |             |             |             |              |
| Dividends                                          | -80.020.961 € | 0€           | 0€            | -1.505.824€   | -1.368.432 € | -1.586.442€ | -1.817.175€ | -2.061.361€ | -2.319.775€  |
| NEW EQUITY                                         | 22.025.791 €  | 2.202.579€   | 8.810.316€    | 11.012.896 €  | 0€           | 0€          | 0€          | 0€          | 0€           |
| Equity refund                                      | -22.025.791 € | 0€           | 0€            | 0€            | 0€           | 0€          | 0€          | 0€          | -2.202.579€  |
| CF - SHAREHOLDERS                                  |               | 2.202.579€   | 8.810.316 €   | 9.507.072 €   | -1.368.432 € | -1.586.442€ | -1.817.175€ | -2.061.361€ | -4.522.354 € |
| NET CASHFLOW                                       | 21.002.076€   | 2.646.296 €  |               | 1.639.467€    | 1.560.072 €  | 1.565.981€  | 1.571.248 € | 1.575.754€  | -623.212€    |
| CUMULATIVE NET CASH FLOW                           |               | 2.646.296 €  | 1.766.023€    | 3.405.490 €   | 4.965.562€   | 6.531.543€  | 8.102.791 € | 9.678.545 € | 9.055.333 €  |

### **Cash Flow Statement**