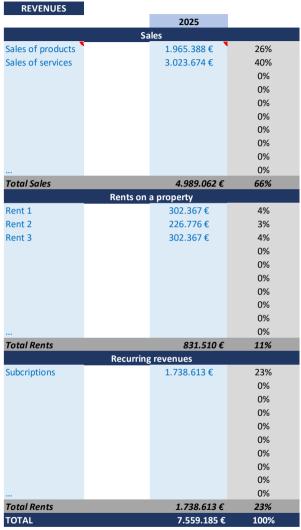

# **Revenues assumptions**

#### Revenues (Inputs)

The Users can define:

- Revenues items
- Annual amount

| European City Facility                                                                                                                   |                                            |
|------------------------------------------------------------------------------------------------------------------------------------------|--------------------------------------------|
| Country                                                                                                                                  | Spain                                      |
| Project type                                                                                                                             | H2020 EUCF                                 |
| Project Sectors                                                                                                                          | Renewable energy production infrastructure |
| Squared metres (Only for public,commercial & residential buildings, Building integrated energy systems and District heating and cooling) | 0                                          |
| Project Start Year                                                                                                                       | 2023                                       |
| Revenues and operating expenses start year                                                                                               | 2025                                       |
| Project Termination Year                                                                                                                 | 2044                                       |
| Project Lifetime (yrs)                                                                                                                   | 20                                         |
| Debt Maturity                                                                                                                            | 15                                         |
| Investment Period (yrs)                                                                                                                  | 3                                          |
| HYP. Revenues (Annual Growth %)                                                                                                          | 5,00%                                      |
| HYP. Costs (Annual Growth %)                                                                                                             | 3,00%                                      |
| HYP. Dividends (Pay Out %)                                                                                                               | 80,00%                                     |
| HYP. Subsidies                                                                                                                           | 20,00%                                     |
| HYP. Public Funding                                                                                                                      | 20,00%                                     |
| HYP. Equity                                                                                                                              | 60,00%                                     |
| HYP. Debt                                                                                                                                | 40%                                        |
| Opening fee                                                                                                                              | 0,50%                                      |
| Equity investors targeted yield                                                                                                          | 10,00%                                     |
| nitial Cash (%)                                                                                                                          | 5,00%                                      |
| D/E min to equity release                                                                                                                | 0,50x                                      |
| % equity release                                                                                                                         | 10,00%                                     |
| Equity distrib from year                                                                                                                 | 7,00                                       |
|                                                                                                                                          |                                            |