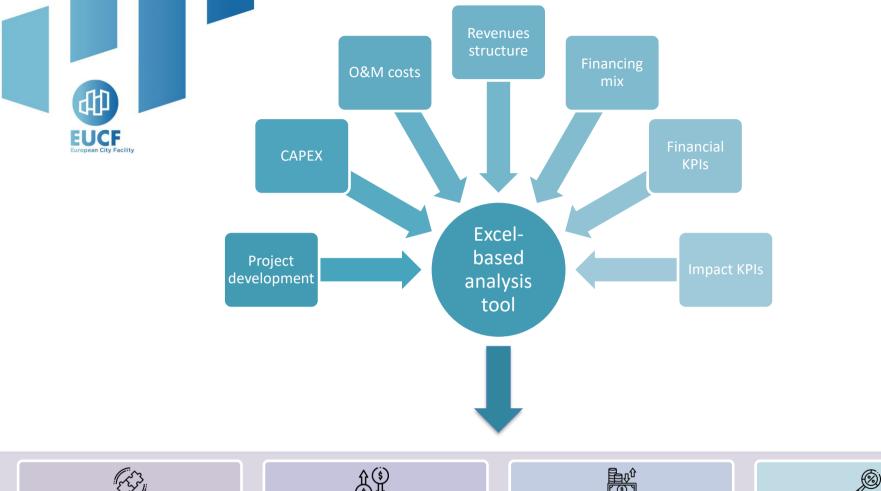

## **Relevance and purpose**

**Excel-based analysis tool main features** 

Although each project presents its own features, the following elements affect all projects:

- Project development through medium-long term steps (implementation, operation)
  - Implementation during investment period (feasibility study, construction phases)
  - > Operation period in which revenues and on-going operating costs will start (flexible start)
  - Possibility to have investments also during the operation period (within the first 10 years)
- > Project Financing via a mix of (i) subsidies + public equity, and (ii) private equity + debt instruments;
  - > subsidies + public equity assumed "not redeemable" (partly funding an initial cash endowment to cover cash outflows during investment period)
  - Private equity + debt assumed redeemable
  - Debt cost and equity premium benchmarked on country sovereign debt market rates from public sources adjusted for sub-sovereign risk (sources: Investing, Damodaran websites, ICO)
- Cash flows distribution assumed via a pre-defined waterfall
- Project viability determined by a mix of economic, financial and impact KPIs measured by financial and sustainability ratios. Model tested with a "proxy project" (average figures of a sample of ICs)
- The Users have only to focus on input their figures, the model makes all the rest

## **Executive Summary - Project development**